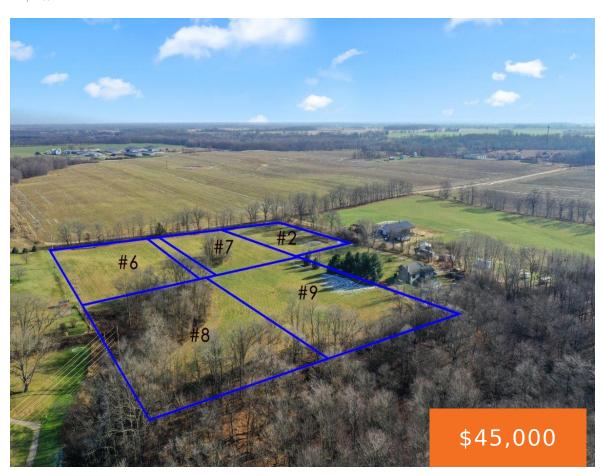

## PARCEL 9 KINGSTON, IONIA, MI, 48846

https://tuckerbenner.com

Welcome to Lot 9 Kingston Rd! Premium Building Site adjacent to Rolling Hills Golf Course in South Ionia. 2.15 Acres located close to town, schools, retail strip, and an easy few minute jaunt to I96. Multiple sites and sizes available. Developers and Builders welcome. Hurry to find your perfect Building Spot! No manufactured Homes.