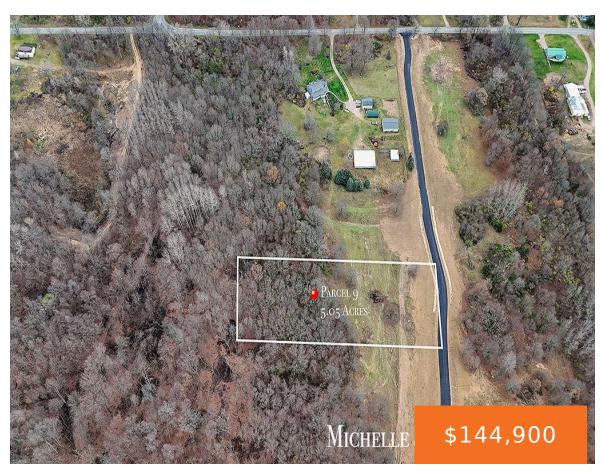

## 9, LEAF LANE, FREEPORT, MI, 49325

https://tuckerbenner.com

Welcome to Cain Creek! This new development offers rolling hills, mature trees & open meadows. 5.05 acre parcel is ready for your dream home with wooded backyard, gently rolling building site, & beautiful views in all directions for observing the abundant wildlife. Easy commute to Grand Rapids, Lansing, or Kalamazoo/Battle Creek. Located minutes from downtown [...]

### **Basics**

Category: Land Type: Acreage

Status: Active Bathrooms: 0 baths

**Lot size: 5.05** sq ft **Subdivision Name:** Cain Creek

Lot Size Acres: 5.05 acres County: Barry