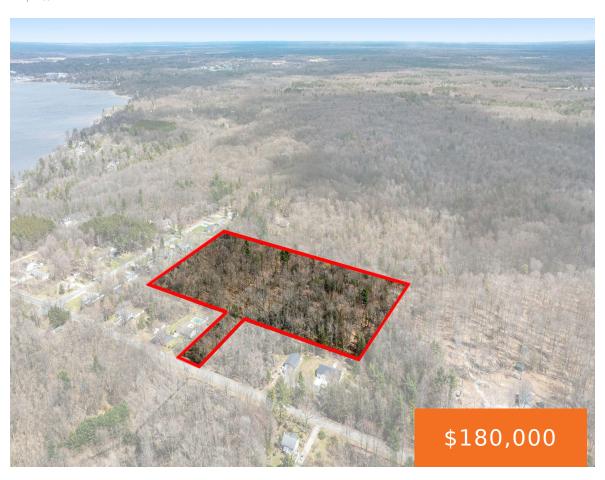

## **NESTROM, WHITEHALL, MI, 49461**

https://tuckerbenner.com

Build Your Dream on 16.48 Acres in Scenic Fruitland Township. Just minutes from the shores of White Lake, Duck Lake, and Lake Michigan, this 16 acre wooded property offers the perfect balance of seclusion & convenience. A trail winds through the property, with open areas ideal for a future home site. Wildlife is abundant in [...]

#### **Basics**

Category: Land Type: Acreage

Status: Active Bathrooms: 0 baths

**Lot size: 16.48** sq ft **Subdivision Name:** H C Nelsons Sub

Lot Size Acres: 16.48 acres County: Muskegon