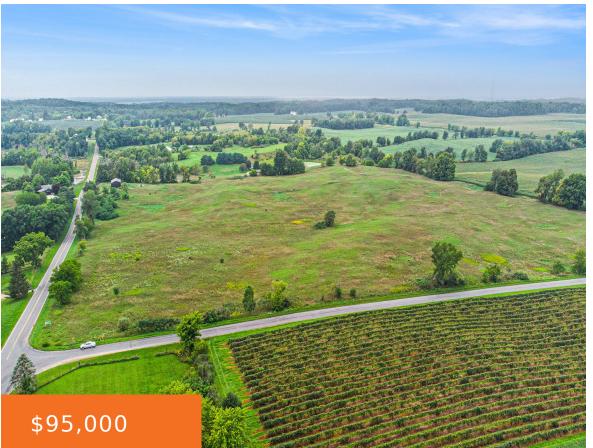

#### 29TH ST., LAWTON, MI, 49065

https://tuckerbenner.com

Corner lot now available! Build to Suit Barndominiums by Select Building and Design! Discover your dream property in Lawton, Michigan! This 5-acre parcel of rolling hills is the canvas for your custom-built home. Nestled in the heart of grape country, this spacious lot offers the perfect blend of rural tranquility and modern living. Design your [...]

### **Basics**

Category: Land

Status: Active

Lot size: 5.03 sq ft

County: Van Buren

Type: Acreage

Bathrooms: 0 baths

Lot Size Acres: 5.03 acres

### **Amenities & Features**

**Utilities:** Electricity Available, Broadband, None **Lot Features:** Rolling Hills, Buildable