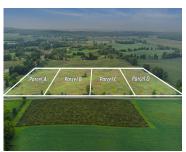

#### 29TH ST., LAWTON, MI, 49065

https://tuckerbenner.com

Corner lot now available! Build to Suit Barndominiums by Select Building and Design! Discover your dream property in Lawton, Michigan! This 5-acre parcel of rolling hills is the canvas for your custom-built home. Nestled in the heart of grape country, this spacious lot offers the perfect blend of rural tranquility and modern living. Design your [...]

### **Basics**

Category: Land

Status: Active

Lot size: 5.03 sq ft

County: Van Buren

Type: Acreage

Bathrooms: 0 baths

Lot Size Acres: 5.03 acres