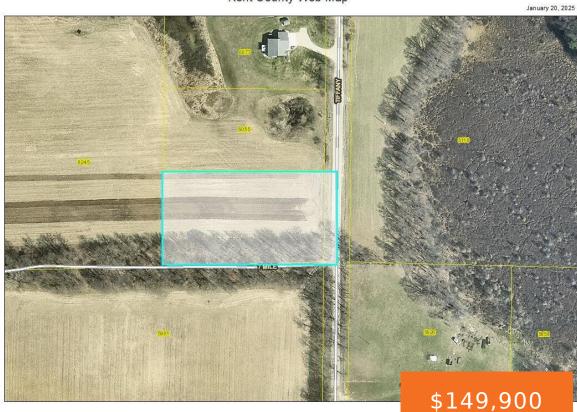

### 3, TIFFANY, ROCKFORD, MI, 49341

https://tuckerbenner.com

Kent County Web Map

Extremely hard to find 2.5 Acre Building Site in Cannon TWP with an unbeatable country setting yet just a few minutes to the Beltline and 20 min to downtown GR. Award winning Rockford Schools, beautiful parks, trails, and the Charming Village of Cannonsburg is right around the corner. Sandy soil for that conventional perk. NG [...]

## **Basics**

Category: Land

**Status:** Active

Lot size: 2.5 sq ft

County: Kent

**Type:** Acreage

Bathrooms: 0 baths

Lot Size Acres: 2.5 acres

### **Miscellaneous**

Road Surface Type: Unimproved CrossStreet: Old 7 Mile, Tiffany

Listing Terms: Cash, Conventional

Phone: (231)730-8781

Email: tuckerbennerteam@gmail.com

Address: 2747 Lakeshore Drive, Twin Lake, MI 49457