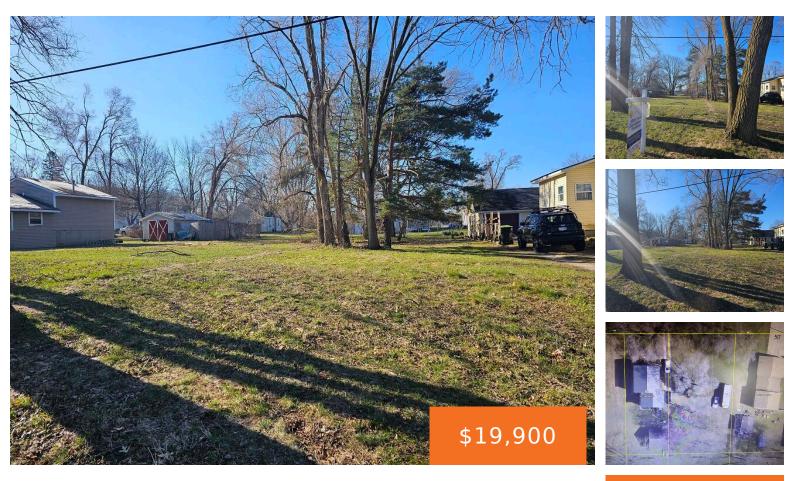

#### SUMMIT, GREENVILLE, MI, 48838

https://tuckerbenner.com

Attention Attention all investors and builders. A great opportunity to acquire valuable Greenville parcel, ready for new build or hold. Please walk property

### Basics

Category: Land Status: Active Lot size: 0.23 sq ft County: Montcalm Type: Lot Bathrooms: 0 baths Lot Size Acres: 0.23 acres

### **Amenities & Features**

Utilities: None Lot Features: Level, Buildable, Wooded

## Fees & Taxes

Tax Assessed Value: \$19,740 Tax Annual Amount: \$1,095 **Tax Year:** 2024