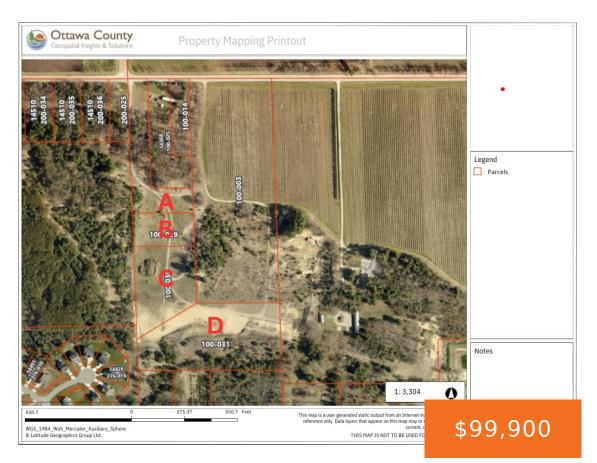

# FILLMORE ST, WEST OLIVE, MI, 49460

https://tuckerbenner.com

Parcel A. Perfect Opportunity to build your Dream Home! Splits have been approved and private road construction to begin soon! Four beautiful parcels available in Olive Township, West Ottawa Schools. These parcels are Curt Moran Builder exclusive. Pick your parcel and work together with the CMB team to design your Dream Home. Don't miss out [...]

## **Basics**

Category: Land Type: Acreage

Status: Active Bathrooms: 0 baths

Lot size: 2.26 sq ft Lot Size Acres: 2.26 acres

County: Ottawa

## **Miscellaneous**

CrossStreet: 120th and 144th Ave Listing Terms: Cash, Conventional

Call us now

×

Phone: (231)730-8781

Email: tuckerbennerteam@gmail.com

Address: 2747 Lakeshore Drive, Twin Lake, MI 49457