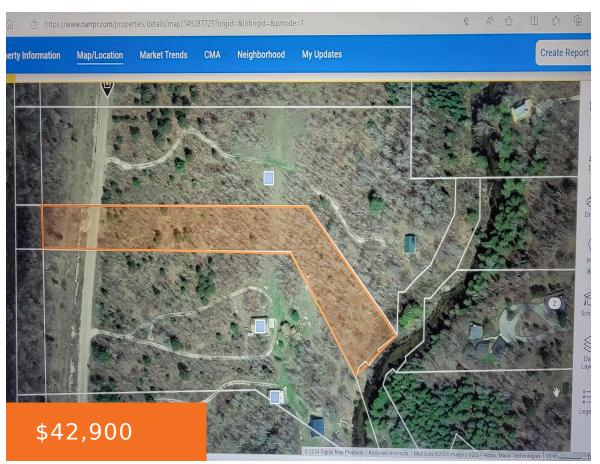

#### ISWANA, FREDERIC, MI, 49733

https://tuckerbenner.com

Nearly 2 Acres with 150' of Prime Manistee River Front. Make this your destination getaway or your Primary paradise today. Gorgeous private wooded property. Hurry to Fredric!

## **Basics**

Category: Land

Status: Active

Lot size: 1.72 sq ft

County: Crawford

**Type:** Acreage

Bathrooms: 0 baths

Lot Size Acres: 1.72 acres

#### **Amenities & Features**

Utilities: Electricity Available, None Waterfront Features: River

Lot Features: Buildable, Recreational, Wooded

## **Miscellaneous**

Road Surface Type: Unimproved CrossStreet: Goose Creek, Ishwana TRL

**Listing Terms:** Cash, Conventional

Call us now

Phone: (231)730-8781

Email: tuckerbennerteam@gmail.com

Address: 2747 Lakeshore Drive, Twin Lake, MI 49457