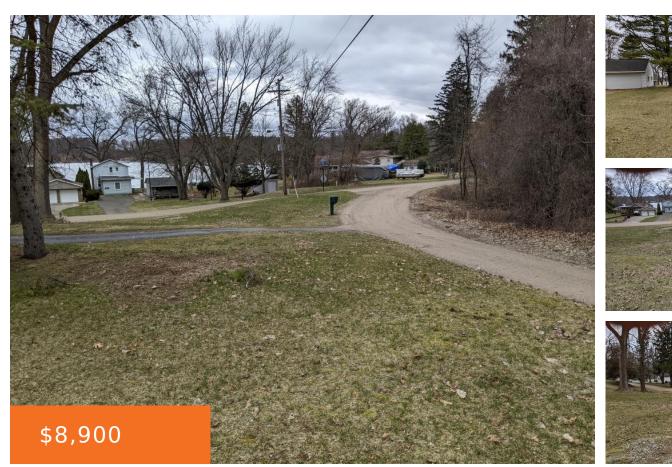

### PERCH LAKE, CEMENT CITY, MI, 49233

https://tuckerbenner.com

Lake access lot with lake view. Priced to sell!

×

# Basics

| Category: Land             | Type: Lot                                           |
|----------------------------|-----------------------------------------------------|
| Status: Active             | Bathrooms: 0 baths                                  |
| Lot size: 0.63 sq ft       | Subdivision Name: SUPERVISOR'S PLAT OF CRYSTAL LAKE |
| Lot Size Acres: 0.63 acres | County: Hillsdale                                   |