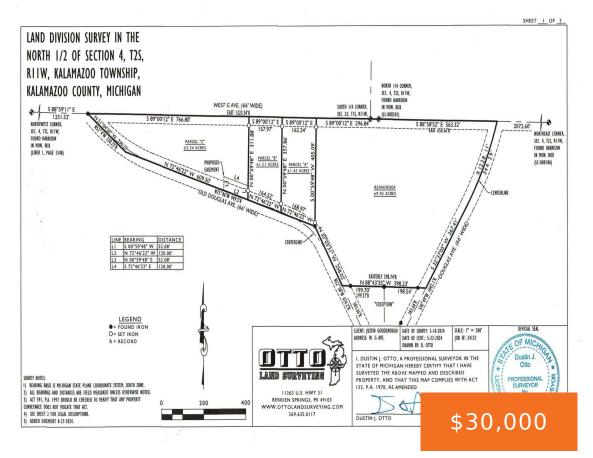

### **OLD DOUGLAS AVENUE, KALAMAZOO, MI, 49004**

https://tuckerbenner.com

Parcel A on the survey 1.42 acres of Beautiful mature trees. with a partial clearing for home site. This parcel would be perfect for a walk out basement. Beautiful Area and a Great lot to build on. Land contract options available. 20% Down, 10% interest, \$1,000 a month, 36 month balloon. Owner is licensed realtor [...]