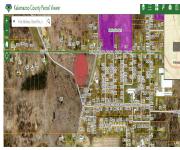

### **OLD DOUGLAS AVENUE, KALAMAZOO, MI, 49004**

https://tuckerbenner.com

Parcel A on the survey 1.42 acres of Beautiful mature trees. with a partial clearing for home site. This parcel would be perfect for a walk out basement. Beautiful Area and a Great lot to build on. Land contract options available. 20% Down, 10% interest, \$1,000 a month, 36 month balloon. Owner is licensed realtor [...]