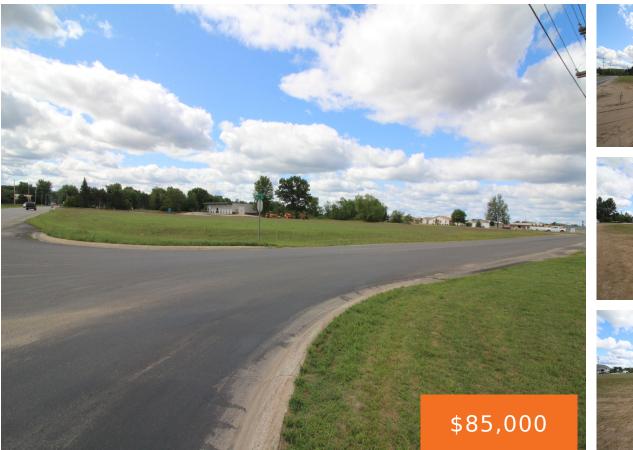

#### PLETT RD, CADILLAC, MI, 49601

https://tuckerbenner.com

Great corner lot with new and active business around it, and high traffic count on Plett Rd, which now serves as a main connector to the north end of Cadillac. The lot is cleared, level, and ready for development. Available as a stand alone lot, or could be combined with 2 other parcels. Parcel B, [...]

# **Amenities & Features**

**Utilities:** Water Available, Sewer Available, None

Lot Features: Level, Buildable, Cleared, Corner Lot

**Tax Year:** 2024

High School District: Cadillac

# Miscellaneous

Road Surface Type: Paved Listing Terms: Cash, Conventional CrossStreet: Bell Ave