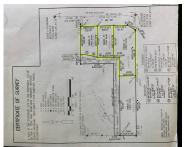

### **Basics**

Category: Land Type: Commercial Land

Bathrooms: 0 baths Status: Active

Lot Size Acres: 1.48 acres Lot size: 1.48 sq ft

County: Wexford