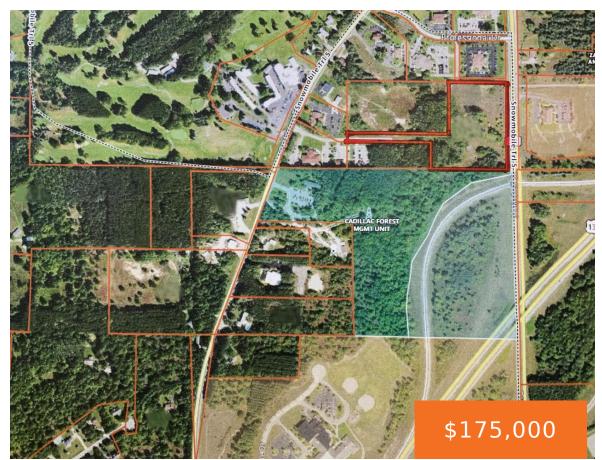

## PROFESSIONAL, CADILLAC, MI, 49601

https://tuckerbenner.com

High visibility development property. This parcel of land is the last available property before the US 131 on ramp. Adjacent to a medical office complex, these lots offer great exposure for new construction of medical facilities, governmental/office facilities, or even possible hotel development. The lots are fronted on Business 131, but also would have access [...]

### **Basics**

Category: Land Type: Commercial Land

Bathrooms: 0 baths Status: Active

Lot Size Acres: 1.48 acres Lot size: 1.48 sq ft

County: Wexford

# **Miscellaneous**

Road Surface Type: Paved CrossStreet: Business 131 and Mackinaw Tr

Listing Terms: Cash, Conventional

Call us now

×

Phone: (231)730-8781

Email: tuckerbennerteam@gmail.com

Address: 2747 Lakeshore Drive, Twin Lake, MI 49457