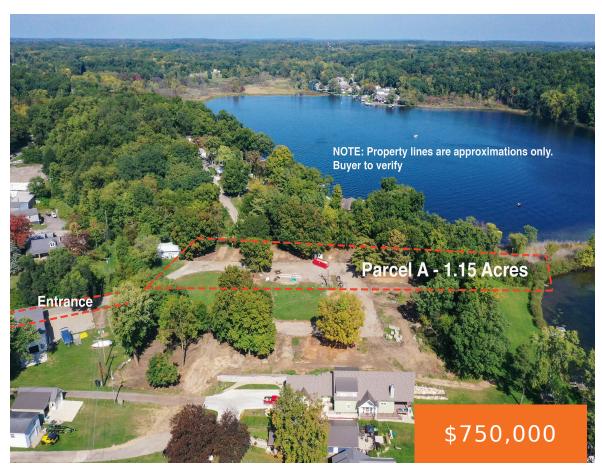

## PARCEL A SUNSET, UNION, MI, 49130

https://tuckerbenner.com

Large Buildable Lot on Long Lake. 235 feet of frontage on 1.15 acres. Lot is great for a Walkout Ranch. There is room to build a 2,100 sq ft polebarn. Long Lake is a 240 acre, Spring Fed, All Sports Lake, located 2 hours from Chicago and 30 mins to Notre Dame. Long Lake is [...]