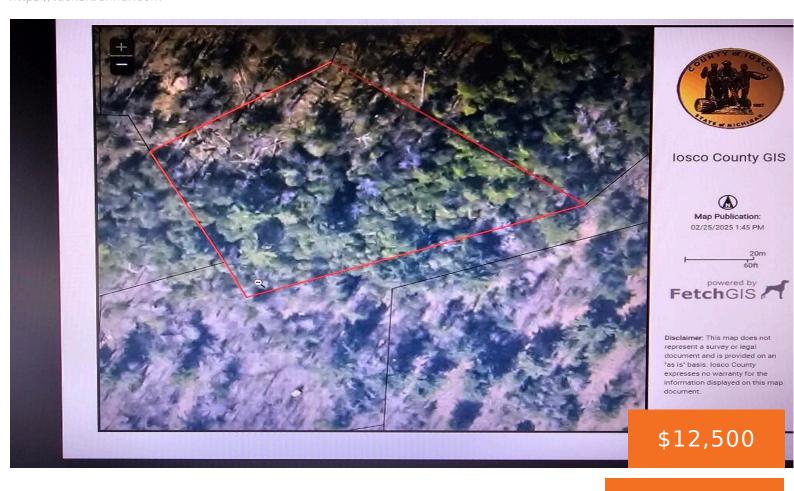

### **Basics**

Category: Land Type: Acreage

Status: Active Bathrooms: 0 baths

Lot size: 0.97 sq ft Lot Size Acres: 0.97 acres

County: losco