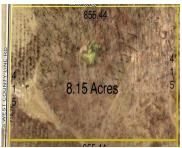

## **Basics**

Category: Land Type: Acreage

Status: Active Bathrooms: 0 baths

Lot size: 8.15 sq ft Lot Size Acres: 8.15 acres

**County:** Montcalm