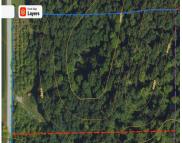

# **COUNTY LINE, GREENVILLE, MI, 48838**

https://tuckerbenner.com

Just over 8 acres of vacant land. Perfect for building, hunting & recreation! Located on the outskirts of Greenville. A short drive to Belding, Rockford and Grand Rapids. Great private setting with rolling hills throughout the entire property ideal for a walk-out basement! Please schedule a showing prior to walking the property as it is [...]

## **Basics**

Category: Land Type: Acreage

Status: Active Bathrooms: 0 baths

Lot size: 8.15 sq ft Lot Size Acres: 8.15 acres

**County:** Montcalm