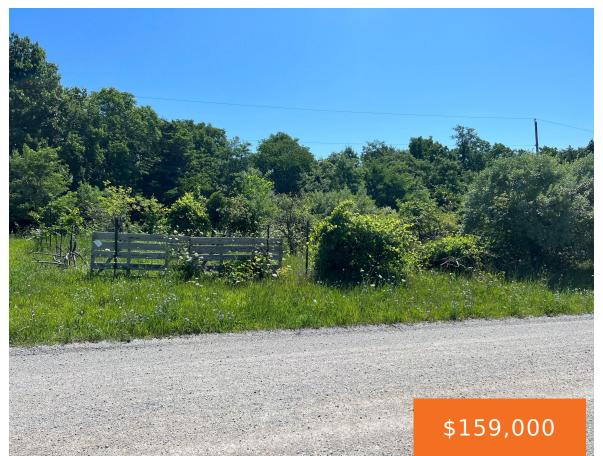

### **COUNTY LINE, GREENVILLE, MI, 48838**

https://tuckerbenner.com

Just over 8 acres of vacant land. Perfect for building, hunting & recreation! Located on the outskirts of Greenville. A short drive to Belding, Rockford and Grand Rapids. Great private setting with rolling hills throughout the entire property ideal for a walk-out basement! Additional acreage available! Please schedule a showing prior to walking the property [...]

### **Basics**

Category: Land

**Status:** Active

Lot size: 8.15 sq ft

County: Montcalm

Type: Acreage

Bathrooms: 0 baths

Lot Size Acres: 8.15 acres