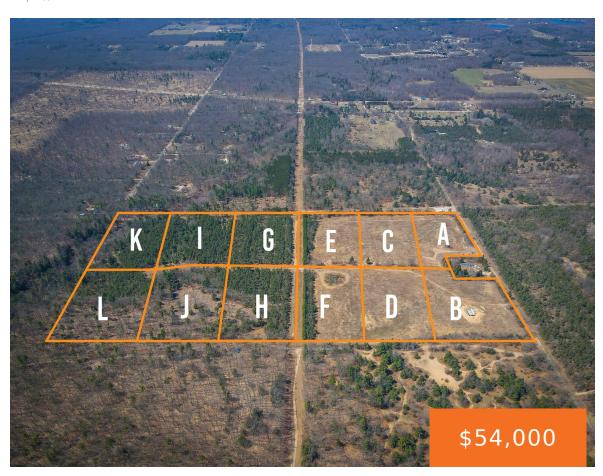

### MCKINLEY, ROTHBURY, MI, 49452

https://tuckerbenner.com

Welcome to the Wilderness the newest development to hit Oceana County, this 79 acre parcel is now available with lots ranging from 5.28 acres to 7.80 acres. Here is your opportunity to secure Parcel A which is a 6.31 acre piece of land, located within the coveted Montague School District. You will have access to [...]

# **Basics**

Category: Land

**Status:** Active

Lot size: 6.31 sq ft

County: Oceana

Type: Acreage

Bathrooms: 0 baths

Lot Size Acres: 6.31 acres