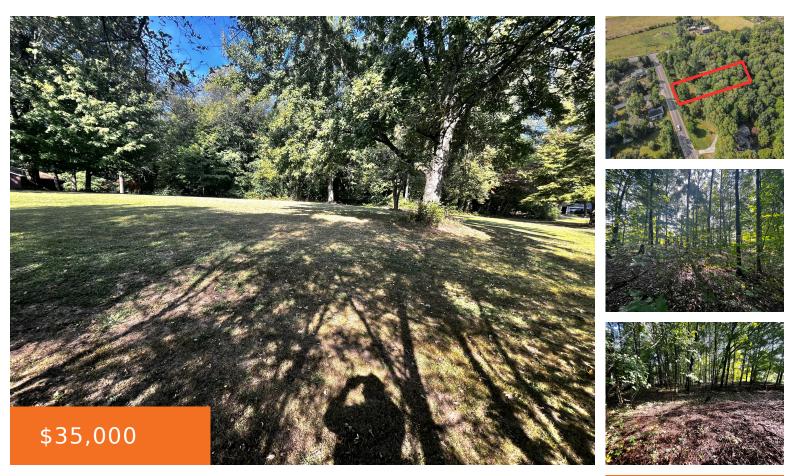

#### **12TH STREET, PLAINWELL, MI, 49080**

https://tuckerbenner.com

Beautiful partially wooded lot, perfect place to build your next home.

×

## **Amenities & Features**

**Utilities:** Electricity Available, Cable Available, Broadband, None

Lot Features: Level, Buildable, Cleared, Wooded