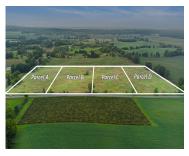

### **Basics**

Category: Land Type: Acreage

**Status:** Active Bathrooms: 0 baths

Lot Size Acres: 5.03 acres Lot size: 5.03 sq ft

County: Van Buren

#### **Amenities & Features**

**Utilities:** Broadband, None Lot Features: Rolling Hills, Buildable