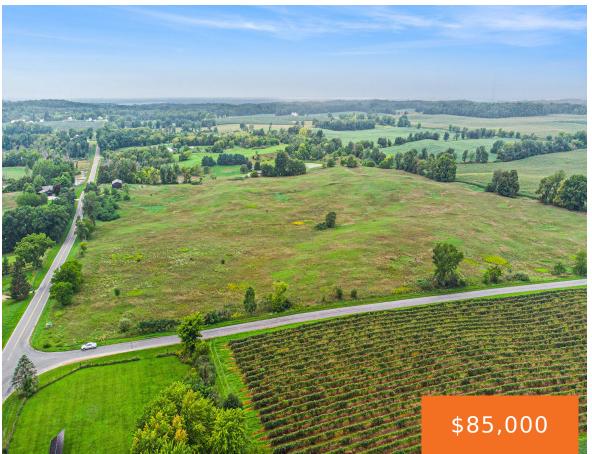

# **29TH ST, LAWTON, MI, 49065**

https://tuckerbenner.com

- 0 baths
- Acreage
- Land
- Active

### **Basics**

Category: Land Type: Acreage

**Status:** Active Bathrooms: 0 baths

Lot Size Acres: 5.03 acres Lot size: 5.03 sq ft

County: Van Buren

### **Miscellaneous**

Road Surface Type: Paved CrossStreet: CR 352

Listing Terms: Cash, Build to Suit, Conventional