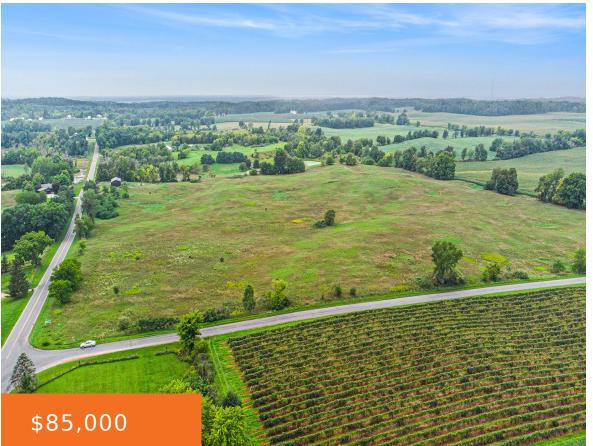

## 29TH ST., LAWTON, MI, 49065

https://tuckerbenner.com

Build to Suit Barndominiums by Select Building and Design! Discover your dream property in Lawton, Michigan! This 5-acre parcel of rolling hills is the canvas for your custom-built home. Nestled in the heart of grape country, this spacious lot offers the perfect blend of rural tranquility and modern living. Design your ideal Barndominium home amid [...]

### **Basics**

Category: Land

**Status:** Active

Lot size: 5.03 sq ft

County: Van Buren

Type: Acreage

Bathrooms: 0 baths

Lot Size Acres: 5.03 acres

### **Amenities & Features**

Lot Features: Buildable