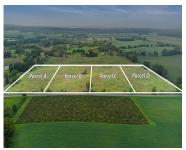

## 29TH ST., LAWTON, MI, 49065

https://tuckerbenner.com

Build to Suit Barndominiums by Select Building and Design! Discover your dream property in Lawton, Michigan! This 5-acre parcel of rolling hills is the canvas for your custom-built home. Nestled in the heart of grape country, this spacious lot offers the perfect blend of rural tranquility and modern living. Design your ideal Barndominium home amid [...]

### **Basics**

Category: Land

**Status:** Active

Lot size: 5.03 sq ft

County: Van Buren

Type: Acreage

Bathrooms: 0 baths

Lot Size Acres: 5.03 acres