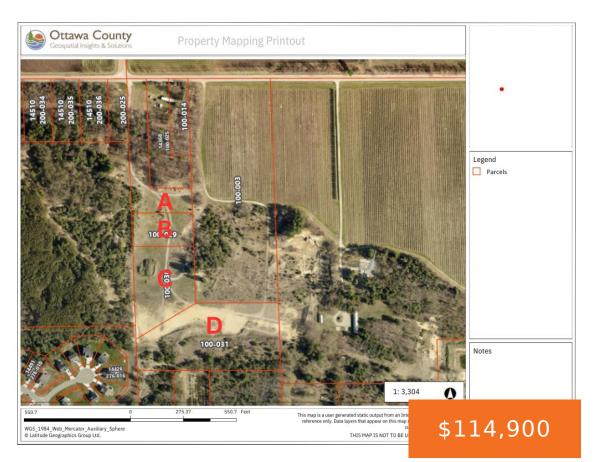

# FILLMORE ST, WEST OLIVE, MI, 49460

https://tuckerbenner.com

Parcel B. Perfect Opportunity to build your Dream Home! Splits have been approved and private road construction to begin soon! Four beautiful parcels available in Olive Township, West Ottawa Schools. These parcels are Curt Moran Builder exclusive. Pick your parcel and work together with the CMB team to design your Dream Home. Don't miss out [...]

### **Basics**

Category: Land Type: Acreage

Status: Active Bathrooms: 0 baths

Lot size: 1.27 sq ft Lot Size Acres: 1.27 acres

**County:** Ottawa