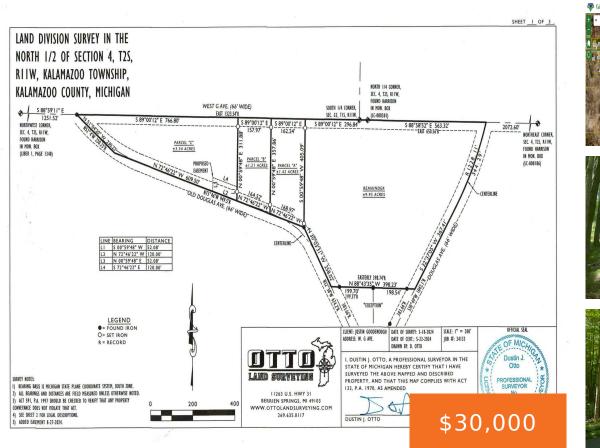

#### OLD DOUGLAS AVE, KALAMAZOO, MI, 49004

https://tuckerbenner.com

Beautiful wooded 1.21 acre lot with a partial clearing for home site. This parcel would be perfect for a walk out basement. Beautiful Area and a Great lot to build on. This parcel has very beautiful mature trees on it. Land contract options available. 20% Down, 10% interest, \$1,000 a month, 36 month balloon. Owner [...]

## Basics

Category: Land Status: Active Lot size: 1.21 sq ft County: Kalamazoo Type: Lot Bathrooms: 0 baths Lot Size Acres: 1.21 acres

#### Miscellaneous

Road Surface Type: Paved Listing Terms: Cash, Conventional, Contract

CrossStreet: G Avenue and Douglas Avenue