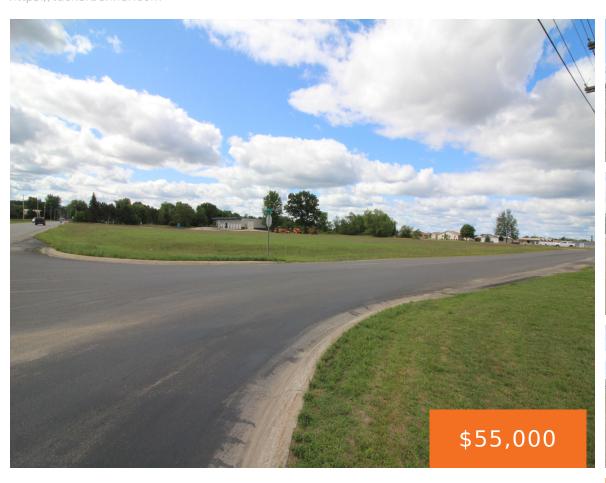

## PLETT RD, CADILLAC, MI, 49601

https://tuckerbenner.com

Great lot with new and active business around it, and high traffic count on Plett Rd, which now serves as a main connector to the north end of Cadillac. The lot is cleared, level, and ready for development. Available as a stand alone lot, or could be combined with 2 other parcels. Parcel A, MLS [...]

## **Basics**

Type: Commercial Land Category: Land

**Status:** Active Bathrooms: 0 baths

Lot Size Acres: 0.7 acres Lot size: 0.7 sq ft

County: Wexford

# **Miscellaneous**

Road Surface Type: Paved CrossStreet: Bell Ave

Listing Terms: Cash, Conventional