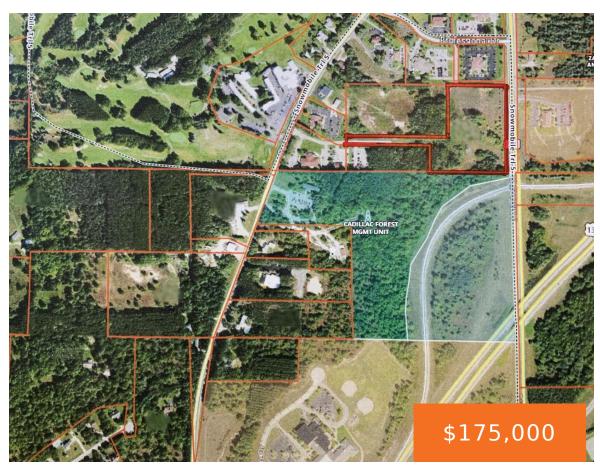

## PROFESSIONAL, CADILLAC, MI, 49601

https://tuckerbenner.com

High visibility development property. This parcel of land is the last available property before the US 131 on ramp. Adjacent to a medical office complex, these lots offer great exposure for new construction of medical facilities, governmental/office facilities, or even possible hotel development. The lots are fronted on Business 131, but also would have access [...]

### **Basics**

Category: Land Type: Commercial Land

Status: Active Bathrooms: 0 baths

Lot size: 1.59 sq ft Lot Size Acres: 1.59 acres

County: Wexford