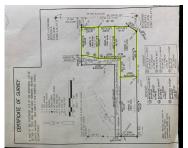

### **Basics**

Category: Land Type: Commercial Land

Status: Active Bathrooms: 0 baths

Lot size: 1.59 sq ft Lot Size Acres: 1.59 acres

County: Wexford