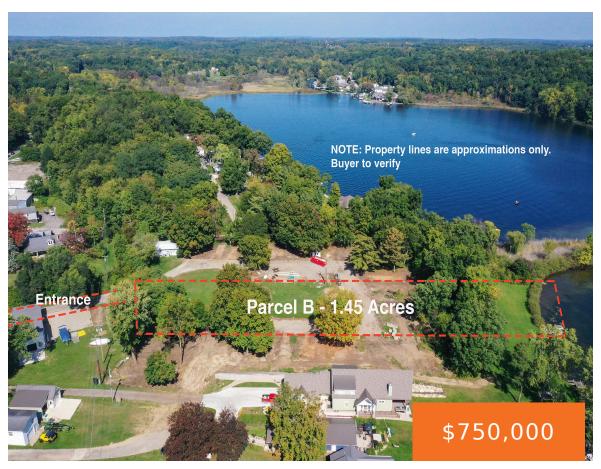

## PARCEL B SUNSET, UNION, MI, 49130

https://tuckerbenner.com

Large Buildable Lot on Long Lake. 101 feet of frontage on 1.28 acres. Lot is great for a Walkout Ranch. There is room to build a 2,100 sq ft polebarn. Long Lake is a 240 acre, Spring Fed, All Sports Lake, located 2 hours from Chicago and 30 mins to Notre Dame. Long Lake is [...]

### **Basics**

Category: Land Type: Lot

Status: Active Bathrooms: 0 baths

Lot size: 1.28 sq ft Lot Size Acres: 1.28 acres

County: Cass