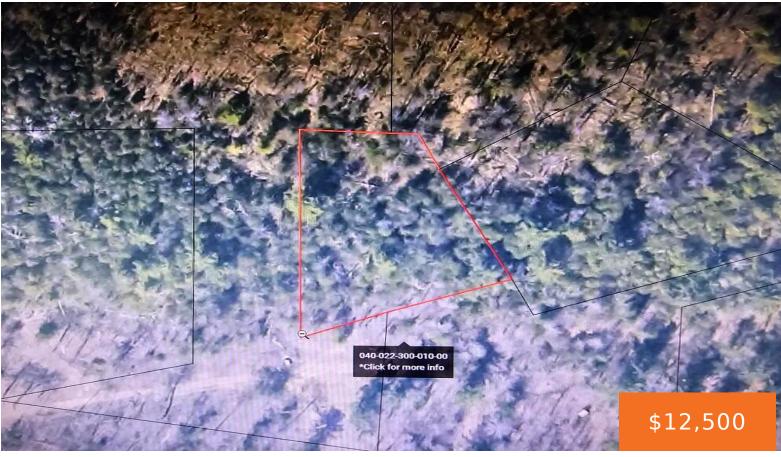

### TURTLE, WHITTEMORE, MI, 48770

https://tuckerbenner.com

Wooded property

- 0 baths
- Acreage
- Land
- Active

#### Basics

Category: Land Status: Active Lot size: 0.95 sq ft County: losco Type: Acreage Bathrooms: 0 baths Lot Size Acres: 0.95 acres