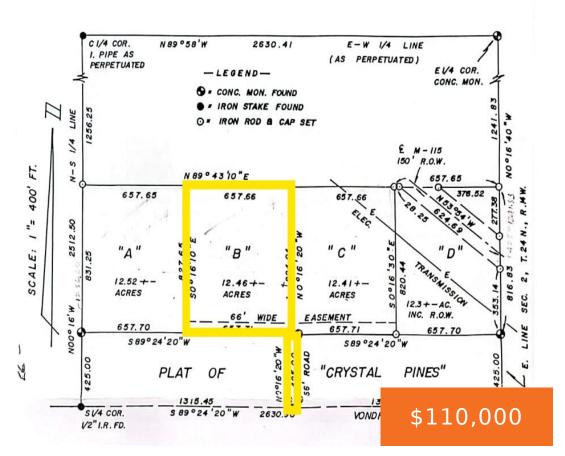

### **VONDRA, THOMPSONVILLE, MI, 49683**

https://tuckerbenner.com

- 0 baths
- Lot
- Land
- Active

×

Enjoy this beautiful lot located down the road from Crystal Mountain. Perfect for building your nature lovers oasis or keep vacant for great hunting and camping. Springdale township offers endless possibilities for building or developing. 12+ buildable acres 30 Minutes to Traverse City 40 Minutes to Cadillac 1 mile or less from the Betsie River [...]

# **Basics**

Category: Land Type: Lot

Status: Active Bathrooms: 0 baths

Lot size: 13 sq ft Lot Size Acres: 13 acres

County: Manistee

# **Building Details**

Current Use: Residential, Recreational, Hunting

#### **Amenities & Features**

Utilities: Phone Available, Electricity Available, Cable Waterfront Features: Public

Available, None Access 1 Mile or Less

Lot Features: Level, Buildable, Building, Recreational, Wooded

### Fees & Taxes

Tax Assessed Value: \$175,000 Tax Year: 2023

Tax Annual Amount: \$3,800

# Miscellaneous

Road Surface Type: Unimproved CrossStreet: m-115

Listing Terms: Cash, Conventional

Call us now

Phone: (231)730-8781
Email: tuckerbennerteam@gmail.com

Address: 2747 Lakeshore Drive, Twin Lake, MI 49457