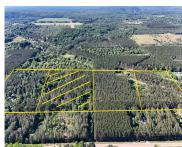

### **VONDRA, THOMPSONVILLE, MI, 49683**

https://tuckerbenner.com

- 0 baths
- Lot
- Land
- Active

×

Enjoy this beautiful lot located down the road from Crystal Mountain. Perfect for building your nature lovers oasis or keep vacant for great hunting and camping. Springdale township offers endless possibilities for building or developing. 12+ buildable acres 30 Minutes to Traverse City 40 Minutes to Cadillac 1 mile or less from the Betsie River [...]

# **Basics**

Category: Land Type: Lot

Status: Active Bathrooms: 0 baths

Lot size: 13 sq ft Lot Size Acres: 13 acres

County: Manistee

#### **Amenities & Features**

Utilities: Phone Available, Electricity Available, Cable Waterfront Features: Public

Available, None Access 1 Mile or Less

Lot Features: Level, Buildable, Building, Recreational, Wooded