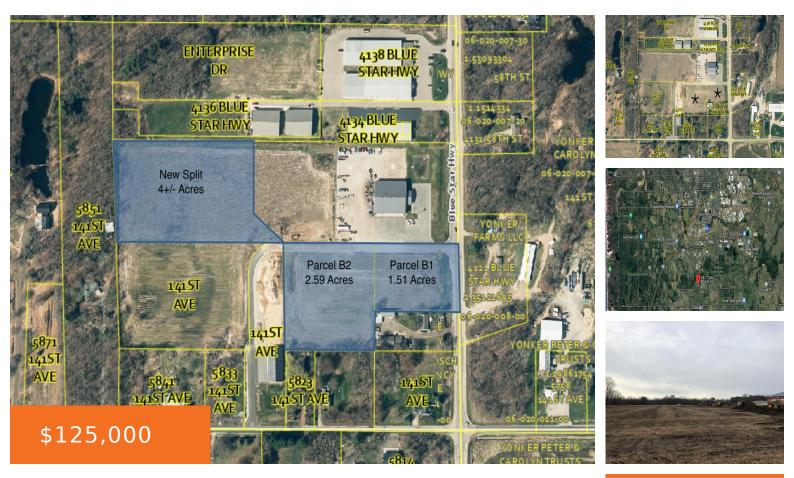

### 1, BLUE STAR HWY., HOLLAND, MI, 49423

https://tuckerbenner.com

1.5 of vacant commercial land with Blue Star Hwy. frontage, and great visibility! Right next to D& L Truck and Trailer. Accessed by existing Private road from either Blue Star Hwy. or 141st Ave. (private road agreement also in place). There is the option to purchase all, or either parcel separately. Charter high-speed internet and [...]

# Basics

Category: Land Status: Active Lot size: 1.51 sq ft County: Allegan Type: Commercial Land Bathrooms: 0 baths Lot Size Acres: 1.51 acres