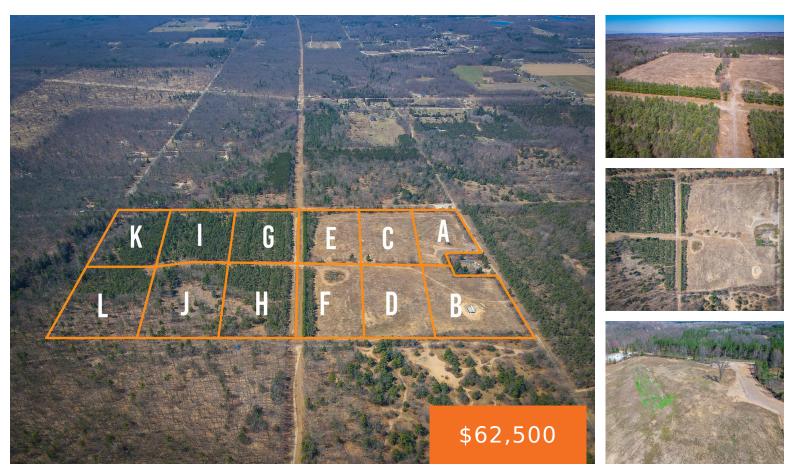

### **CARLTON CREEK, ROTHBURY, MI, 49452**

https://tuckerbenner.com

Welcome to the Wilderness the newest development to hit Oceana County, this 79 acre parcel is now available with lots ranging from 5.28 acres to 7.80 acres. Here is your opportunity to secure Parcel C which is a 6.76 acre piece of land, located within the coveted Montague School District. You will have access to [...] 0 bathsAcreageLandActive