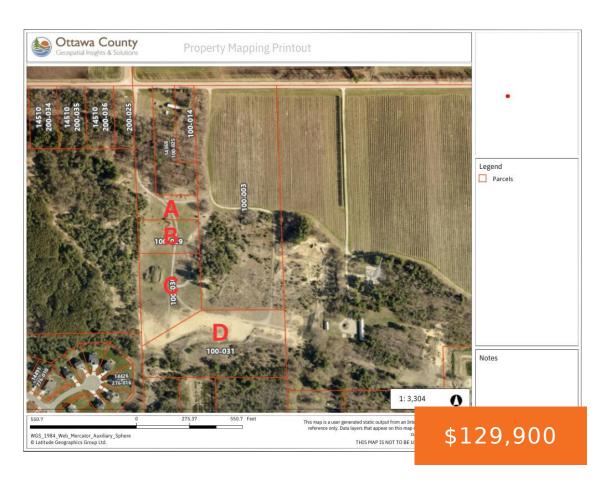

#### FILLMORE ST, WEST OLIVE, MI, 49460

https://tuckerbenner.com

Parcel C. Perfect Opportunity to build your Dream Home! Splits have been approved and private road construction to begin soon! Four beautiful parcels available in Olive Township, West Ottawa Schools. These parcels are Curt Moran Builder exclusive. Pick your parcel and work together with the CMB team to design your Dream Home. Don't miss out [...]

#### Basics

Category: Land Status: Active Lot size: 2.83 sq ft County: Ottawa Type: Acreage Bathrooms: 0 baths Lot Size Acres: 2.83 acres

### Miscellaneous

CrossStreet: 136th

Listing Terms: Cash, Conventional