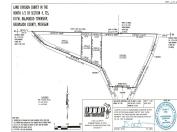

## **GOODRICH AVE, KALAMAZOO, MI, 49004**

https://tuckerbenner.com

BEAUTIFUL building site with Mature trees. Perfect for a walkout basement. Magnificent views from this hilltop building site. Property has been surveyed and staked. On the survey, it is LOT C. Driveway must come in off of Goodrich/Old Douglas. owner t is licensed realtor. land contract terms 20% down 24 month balloon \$500 monthly payment [...]

## **Basics**

Category: Land

**Status:** Active

Lot size: 3.34 sq ft

County: Kalamazoo

Type: Acreage

Bathrooms: 0 baths

Lot Size Acres: 3.34 acres