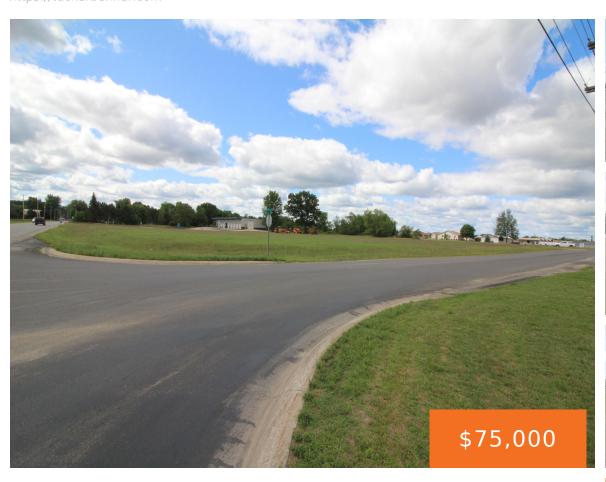

## PLETT RD, CADILLAC, MI, 49601

https://tuckerbenner.com

Great lot with new and active business around it, and high traffic count on Plett Rd, which now serves as a main connector to the north end of Cadillac. The lot is cleared, level, and ready for development. Available as a stand alone lot, or could be combined with 2 other parcels. Parcel A, MLS [...]

#### **Amenities & Features**

**Utilities:** Water Available, Sewer Available, Lot Features: Level, Buildable, Cleared, Corner Lot

None

# **Miscellaneous**

Road Surface Type: Paved CrossStreet: Bell Ave.

Listing Terms: Cash, Conventional