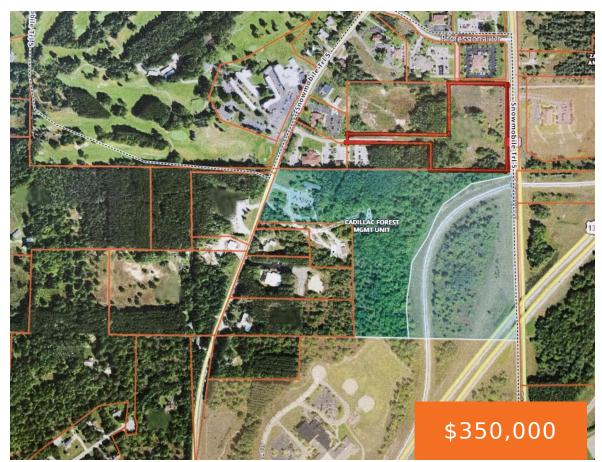

### PROFESSIONAL, CADILLAC, MI, 49601

https://tuckerbenner.com

High visibility development property. This parcel of land is the last available property before the US 131 on ramp. Adjacent to a medical office complex, these lots offer great exposure for new construction of medical facilities, governmental/office facilities, or even possible hotel development. The lots are fronted on Business 131, but also would have access [...]

#### **Basics**

Category: Land Type: Commercial Land

Status: Active Bathrooms: 0 baths

Lot size: 2.96 sq ft Lot Size Acres: 2.96 acres

**County:** Wexford