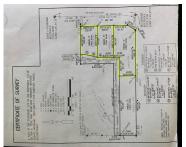

#### **Basics**

Category: Land Type: Commercial Land

Status: Active Bathrooms: 0 baths

Lot size: 2.96 sq ft Lot Size Acres: 2.96 acres

**County:** Wexford