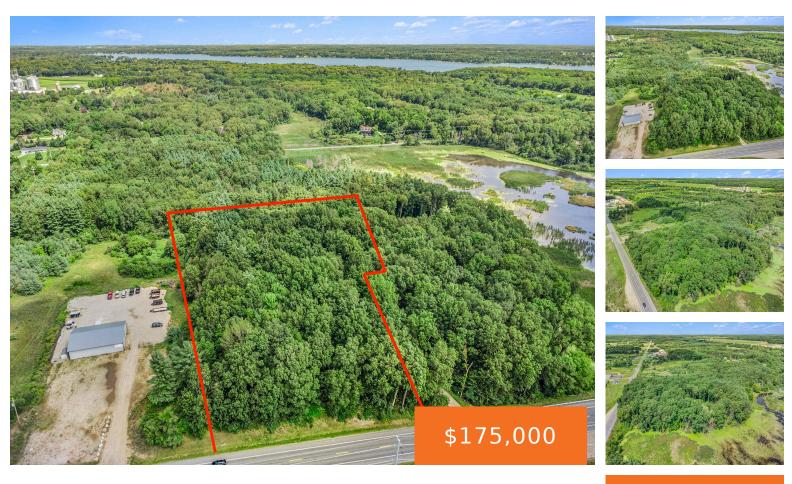

### M-89, RICHLAND, MI, 49083

https://tuckerbenner.com

Commercial land located on M-89 east of Richland. 4.5 acres more or less. D commercial zoned offering many possibilities. Great exposure with high traffic. Very few commercial parcels left in this area.

### Basics

Category: Land Status: Active Lot size: 4.51 sq ft County: Kalamazoo Type: Commercial Land Bathrooms: 0 baths Lot Size Acres: 4.51 acres