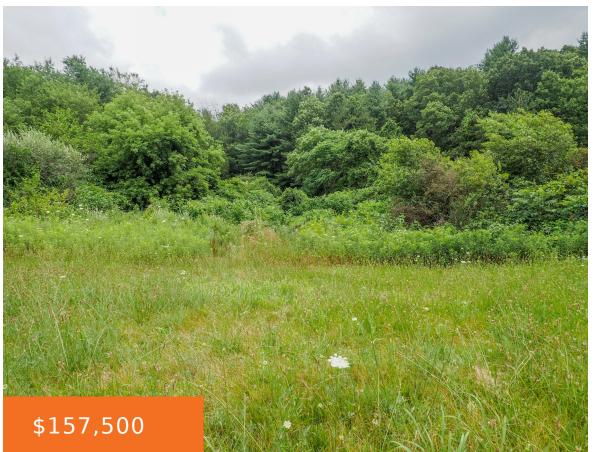

### M-89, RICHLAND, MI, 49083

https://tuckerbenner.com

Commercial land located on M-89 east of Richland. 4.5 acres more or less. D commercial zoned offering many possibilities. Great exposure with high traffic. Very few commercial parcels left in this area. See MLS #22000455

# **Basics**

Category: Land

**Status:** Active

Lot size: 4.5 sq ft

County: Kalamazoo

Type: Commercial Land

Bathrooms: 0 baths

Lot Size Acres: 4.5 acres