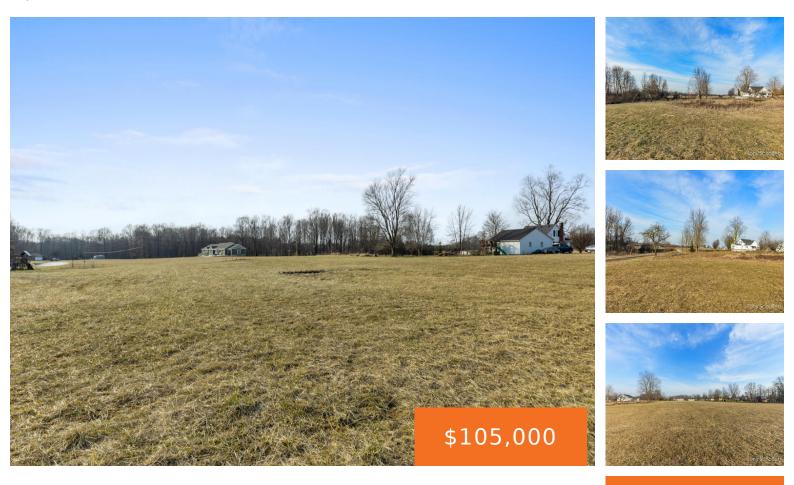

#### 24TH, MARNE, MI, 49435

https://tuckerbenner.com

Wide open rural parcel close to Lamont. Seller to approve stick built homes only. It will need an engineered septic system. New split. No further splits available.

#### Type: Acreage Bathrooms: 0 baths Lot Size Acres: 2.73 acres

Lot Features: Level

Tax Year: 2024