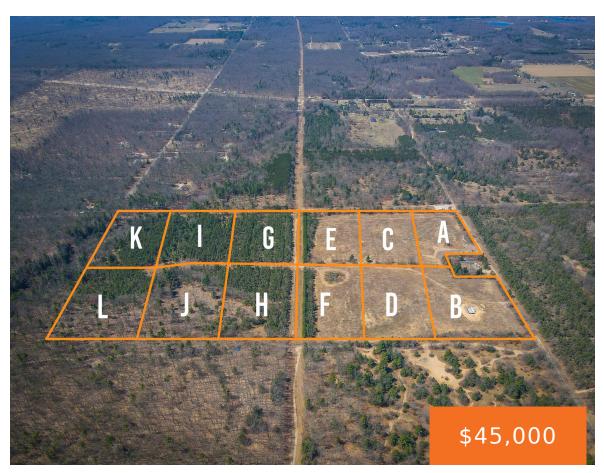

### **CARLTON CREEK, ROTHBURY, MI, 49452**

https://tuckerbenner.com

Welcome to the Wilderness the newest development to hit Oceana County, this 79 acre parcel is now available with lots ranging from 5.28 acres to 7.80 acres. Here is your opportunity to secure Parcel D which is a 5.82 acre piece of land, located within the coveted Montague School District. You will have access to [...]

## **Basics**

Category: Land

**Status:** Active

Lot size: 5.82 sq ft

County: Oceana

Type: Acreage

Bathrooms: 0 baths

Lot Size Acres: 5.82 acres