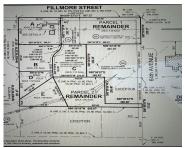

### FILLMORE, ALLENDALE, MI, 49401

https://tuckerbenner.com

Come walk this cleared lot, ready for you to build on. Corner lot. Private drive with only 4 homes on it. See survey attached in Documents.

- 0 baths
- Acreage
- Land
- Active