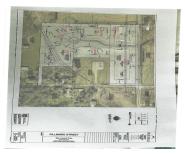

### FILLMORE, ALLENDALE, MI, 49401

https://tuckerbenner.com

Come walk this cleared lot, ready for you to build on. Corner lot. Private drive with only 4 homes on it. See survey attached in Documents.

- 0 baths
- Acreage
- Land
- Active