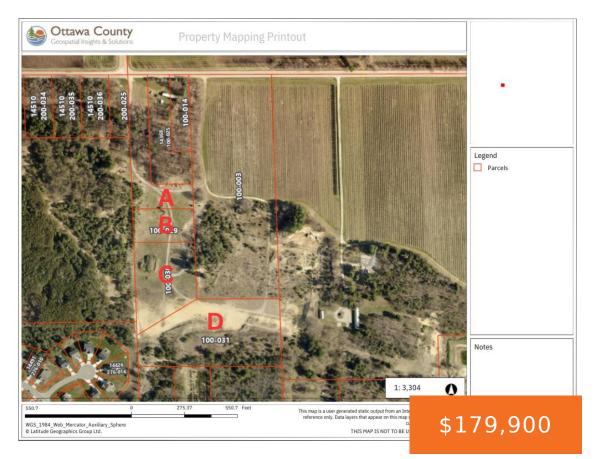

#### FILLMORE ST, WEST OLIVE, MI, 49460

https://tuckerbenner.com

Parcel D. Perfect Opportunity to build your Dream Home! Splits have been approved and private road construction to begin soon! Four beautiful parcels available in Olive Township, West Ottawa Schools. These parcels are Curt Moran Builder exclusive. Pick your parcel and work together with the CMB team to design your Dream Home. Don't miss out [...]

# **Basics**

Category: Land

Status: Active

Lot size: 5.32 sq ft

County: Ottawa

Type: Acreage

Bathrooms: 0 baths

Lot Size Acres: 5.32 acres

#### **Amenities & Features**

**Utilities:** None **Lot Features:** Cul-De-Sac

## **Miscellaneous**

CrossStreet: 120th and 144th Ave Listing Terms: Cash, Conventional

Phone: (231)730-8781

Email: tuckerbennerteam@gmail.com

Address: 2747 Lakeshore Drive, Twin Lake, MI 49457