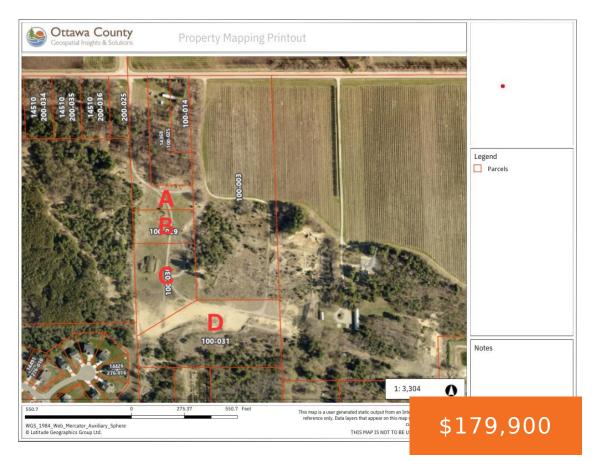

## FILLMORE ST, WEST OLIVE, MI, 49460

https://tuckerbenner.com

Parcel D. Perfect Opportunity to build your Dream Home! Splits have been approved and private road construction to begin soon! Four beautiful parcels available in Olive Township, West Ottawa Schools. These parcels are Curt Moran Builder exclusive. Pick your parcel and work together with the CMB team to design your Dream Home. Don't miss out [...]

#### **Basics**

Category: Land Type: Acreage

Status: Active Bathrooms: 0 baths

Lot size: 5.32 sq ft Lot Size Acres: 5.32 acres

County: Ottawa