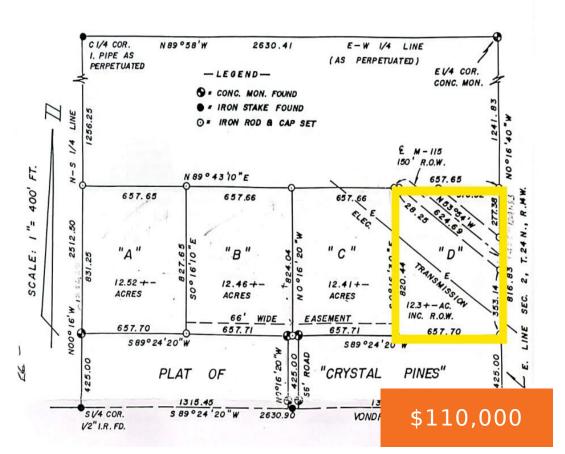

#### **VONDRA, THOMPSONVILLE, MI, 49683**

https://tuckerbenner.com

• 0 baths

• Lot

• Land

Active

×

Enjoy this beautiful lot located down the road from Crystal Mountain. Perfect for building your nature lovers oasis or keep vacant for great hunting and camping. Springdale township offers endless possibilities for building or developing. 12+ buildable acres 30 Minutes to Traverse City 40 Minutes to Cadillac 1 mile or less from the Betsie River [...]

## **Basics**

Category: Land Type: Lot

Status: Active Bathrooms: 0 baths

Lot size: 13 sq ft Lot Size Acres: 13 acres

County: Manistee

# **Building Details**

Current Use: Residential, Recreational, Hunting

#### **Amenities & Features**

Utilities: Phone Available, Electricity Available, Cable Waterfront Features: Public

Available, None Access 1 Mile or Less

Lot Features: Level, Buildable, Building, Recreational, Wooded