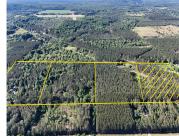

#### **VONDRA, THOMPSONVILLE, MI, 49683**

https://tuckerbenner.com

• 0 baths

• Lot

• Land

Active

×

Enjoy this beautiful lot located down the road from Crystal Mountain. Perfect for building your nature lovers oasis or keep vacant for great hunting and camping. Springdale township offers endless possibilities for building or developing. 12+ buildable acres 30 Minutes to Traverse City 40 Minutes to Cadillac 1 mile or less from the Betsie River [...]

#### **Amenities & Features**

Utilities: Phone Available, Electricity Available, Cable Waterfront Features: Public

Available, None Access 1 Mile or Less

Lot Features: Level, Buildable, Building, Recreational, Wooded