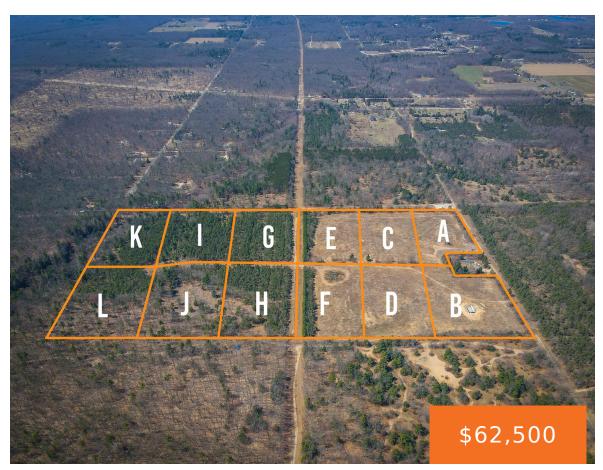

## **CARLTON CREEK, ROTHBURY, MI, 49452**

https://tuckerbenner.com

Welcome to the Wilderness the newest development to hit Oceana County, this 79 acre parcel is now available with lots ranging from 5.28 acres to 7.80 acres. Here is your opportunity to secure Parcel E which is a 6.53 acre piece of land, located within the coveted Montague School District. You will have access to [...]

# **Basics**

Category: Land

**Status:** Active

Lot size: 6.53 sq ft

County: Oceana

Type: Acreage

Bathrooms: 0 baths

Lot Size Acres: 6.53 acres