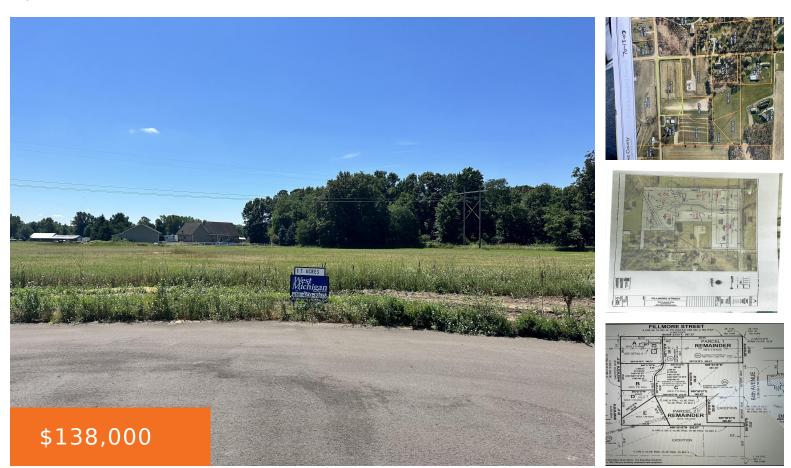

#### FILLMORE, ALLENDALE, MI, 49401

https://tuckerbenner.com

Come walk this cleared lot, ready for you to build on. Corner lot. Private drive with only 4 homes on it. Note frontage is an estimate. See survey attached in Documents.

# Basics

Category: Land Status: Active Lot size: 1.69 sq ft County: Ottawa Type: Acreage Bathrooms: 0 baths Lot Size Acres: 1.69 acres

#### Miscellaneous

Road Surface Type: Paved Listing Terms: Cash, Conventional CrossStreet: 64th/68th