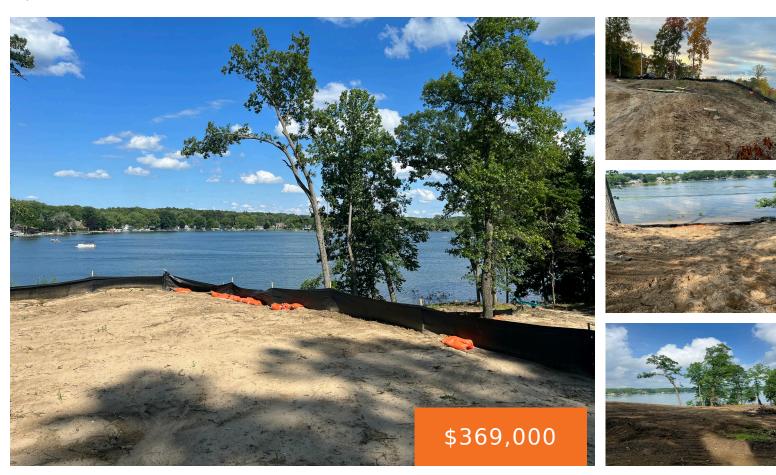

### MACK ISLAND, GRASS LAKE, MI, 49240

https://tuckerbenner.com

Discover the perfect opportunity to create your dream home on one of the last available vacant parcels on stunning Little Wolf Lake! Perched atop one of the most desirable points in the Michigan Center Chain of Lakes, this prime lot offers breathtaking panoramic views of the shimmering waters below. Spanning 191 feet of sandy frontage [...]

## Basics

Category: Land Status: Active Lot size: 0.64 sq ft County: Jackson Type: Lot Bathrooms: 0 baths Lot Size Acres: 0.64 acres

# **Amenities & Features**

**Utilities:** Sewer Available, Broadband, None **Lot Features:** Buildable, Cleared

## Miscellaneous

Road Surface Type: PavedCrossStreet: Wolf Lake Rd & Sandbeach