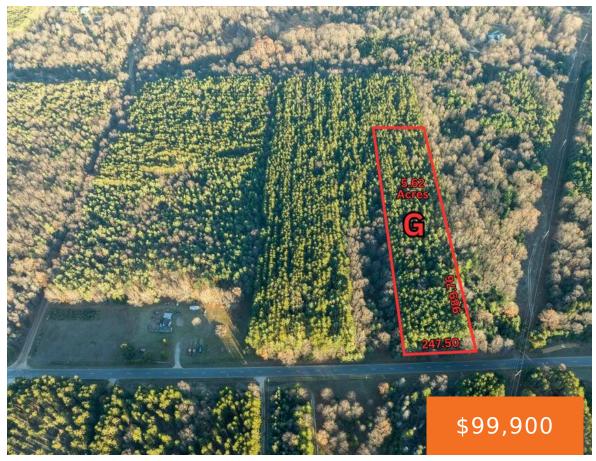

## **52ND AVE, MEARS, MI, 49436**

https://tuckerbenner.com

Here is 5.62 acres you don't want to overlook! This property is filled with mature harvestable white and red pine timber. Growing under these beautiful large trees is an entire woods of its own, charged with ten to thirty foot Norway spruce, white pine, white and red oak, beech, maple and so much more. You [...]

## **Basics**

Category: Land

**Status:** Active

Lot size: 5.62 sq ft

County: Oceana

Type: Acreage

Bathrooms: 0 baths

Lot Size Acres: 5.62 acres