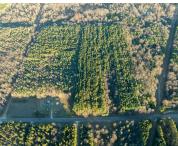

## **52ND AVE, MEARS, MI, 49436**

https://tuckerbenner.com

Here is 5.62 acres you don't want to overlook! This property is filled with mature harvestable white and red pine timber. Growing under these beautiful large trees is an entire woods of its own, charged with ten to thirty foot Norway spruce, white pine, white and red oak, beech, maple and so much more. You [...]

## **Basics**

Category: Land

**Status:** Active

Lot size: 5.62 sq ft

County: Oceana

Type: Acreage

Bathrooms: 0 baths

Lot Size Acres: 5.62 acres