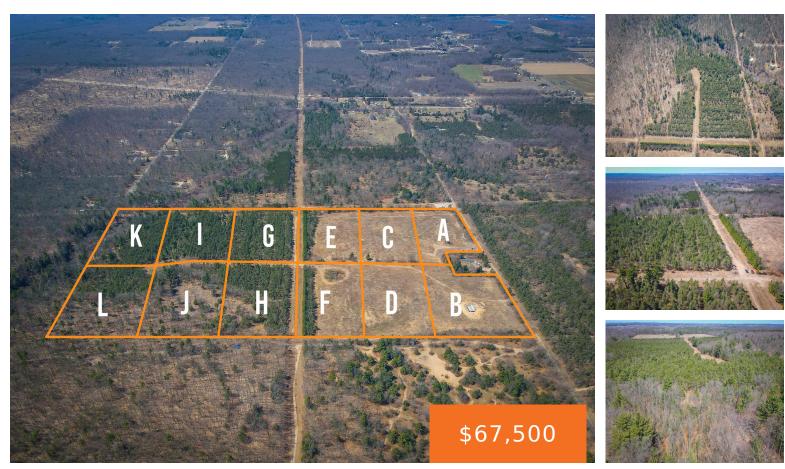

### **CARLTON CREEK, ROTHBURY, MI, 49452**

https://tuckerbenner.com

Welcome to the Wilderness the newest development to hit Oceana County, this 79 acre parcel is now available with lots ranging from 5.28 acres to 7.80 acres. Here is your opportunity to secure Parcel G which is a 6.27 acre piece of land, located within the coveted Montague School District. You will have access to [...] 0 bathsAcreageLandActive