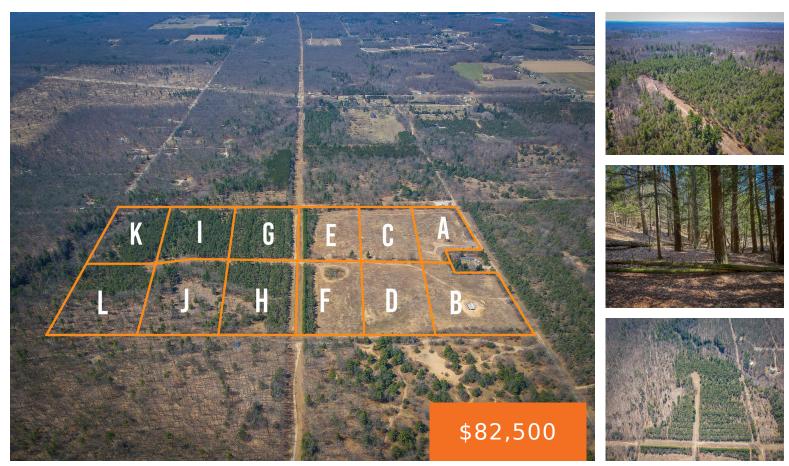

### **CARLTON CREEK, ROTHBURY, MI, 49452**

https://tuckerbenner.com

Welcome to the Wilderness the newest development to hit Oceana County, this 79 acre parcel is now available with lots ranging from 5.28 acres to 7.80 acres. Here is your opportunity to secure Parcel I which is a 7.40 acre piece of land, located within the coveted Montague School District. You will have access to [...]