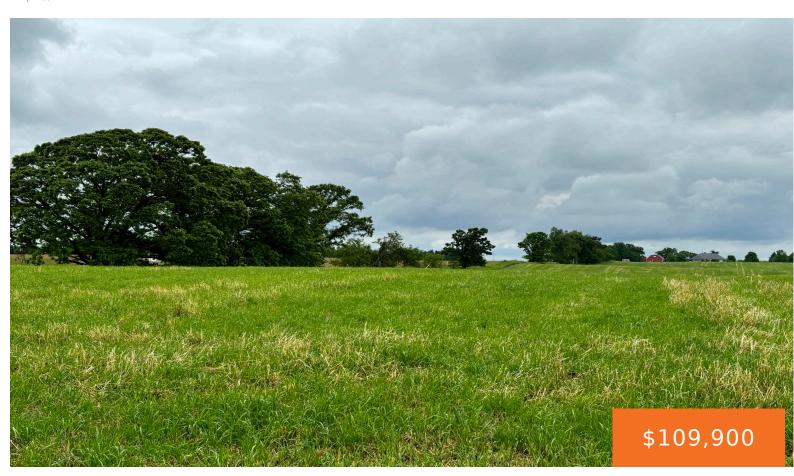

### **SHARON VALLEY, MANCHESTER, MI, 48158**

https://tuckerbenner.com

Beautiful acreage located in Sharon Township just off pavement ready for your dream home to be built! Building restrictions require a minimum of 1500 sq. ft. of living space not including basement and garage. Construction cannot be manufactured or prefabricated housing. Access to the property is via a recorded easement.

## **Basics**

Category: Land

**Status:** Active

Lot size: 10.7 sq ft

County: Washtenaw

Type: Acreage

Bathrooms: 0 baths

Lot Size Acres: 10.7 acres