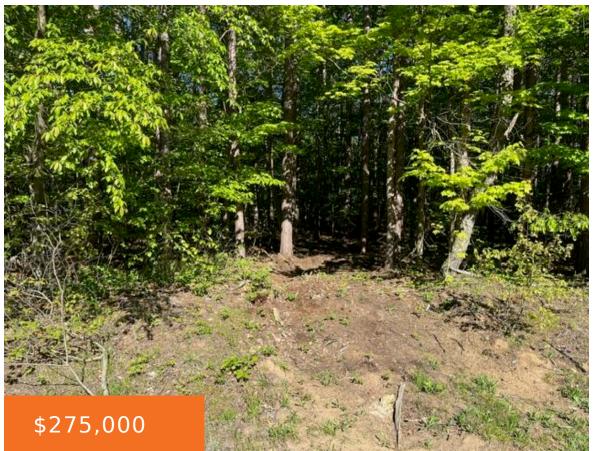

# PEACH CREEK, FENNVILLE, MI, 49408

https://tuckerbenner.com

Welcome to your slice of paradise nestled just minutes away from the vibrant towns of Saugatuck and Douglas! Behold this captivating 4-acre parcel, a true gem situated at the end of a tranquil cul-de-sac. Prepare to be mesmerized by the enchanting landscape, boasting rolling dunes, sandy expanses, and lush woodlands, all providing an unparalleled sense [...]

# **Basics**

Category: Land

**Status:** Active

Lot size: 4.04 sq ft

County: Allegan

Type: Lot

Bathrooms: 0 baths

Lot Size Acres: 4.04 acres