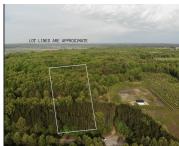

# PEACH CREEK, FENNVILLE, MI, 49408

https://tuckerbenner.com

Welcome to your slice of paradise nestled just minutes away from the vibrant towns of Saugatuck and Douglas! Behold this captivating 4-acre parcel, a true gem situated at the end of a tranquil cul-de-sac. Prepare to be mesmerized by the enchanting landscape, boasting rolling dunes, sandy expanses, and lush woodlands, all providing an unparalleled sense [...]

# **Basics**

Category: Land

**Status:** Active

Lot size: 4.04 sq ft

County: Allegan

Type: Lot

Bathrooms: 0 baths

Lot Size Acres: 4.04 acres

# **Miscellaneous**

Road Surface Type: Paved CrossStreet: 64th and Riverside Road

Listing Terms: Cash, Conventional

Phone: (231)730-8781

Email: tuckerbennerteam@gmail.com

Address: 2747 Lakeshore Drive, Twin Lake, MI 49457