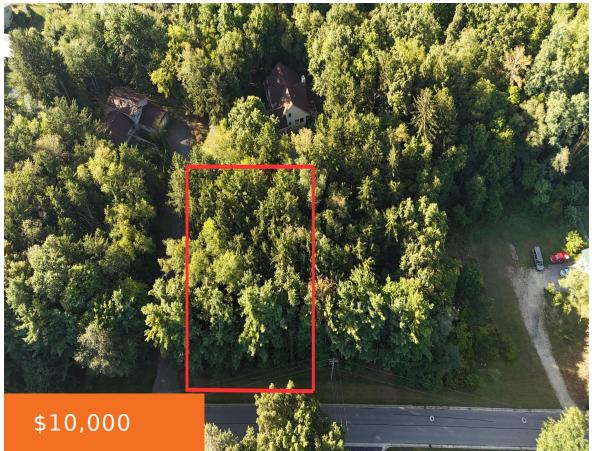

## PARKWOOD DR -LOT 27, JONESVILLE, MI, 49250

https://tuckerbenner.com

Buildable lot in the city of Jonesville. Great location within the schools and downtown area.

- 0 baths
- Lot
- Land
- Active

## **Basics**

Category: Land

**Status:** Active

Lot size: 0.34 sq ft

County: Hillsdale

Type: Lot

Bathrooms: 0 baths

Lot Size Acres: 0.34 acres